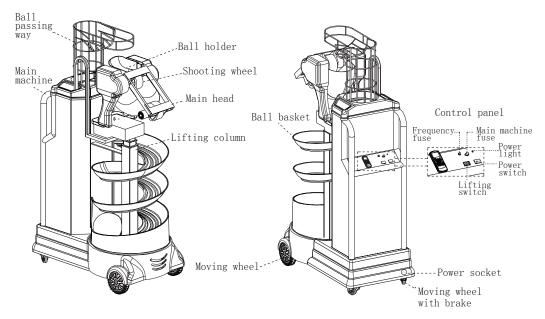

rvice life can be up to 10 years. |  |  |  |
| 14                    | Ball capacity:30 pcs.                                                                                                                     |  |  |  |
| 15                    | Intelligent converter 100-240V, suitable for any country.                                                                                 |  |  |  |

| Product Parameters |                |               |       |  |
|--------------------|----------------|---------------|-------|--|
| Power              | 160W           | Ball capacity | 30pcs |  |
| Frequency          | 4-6.5 sec/ball | Weight        | 170KG |  |

## NO.1 Spare parts list

Please check the spare parts according to the following list when unpacking the machine.



## Construction



## Installation steps

Installation of ball passing way There are 3 fastener in the connection position of L-shape and straight ball passing way. Please align and fasten well.