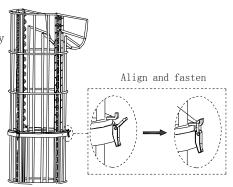

## Installation steps

Installation of ball passing way There are 3 fastener in the connection position of L-shape and straight ball passing way. Please align and fasten well.