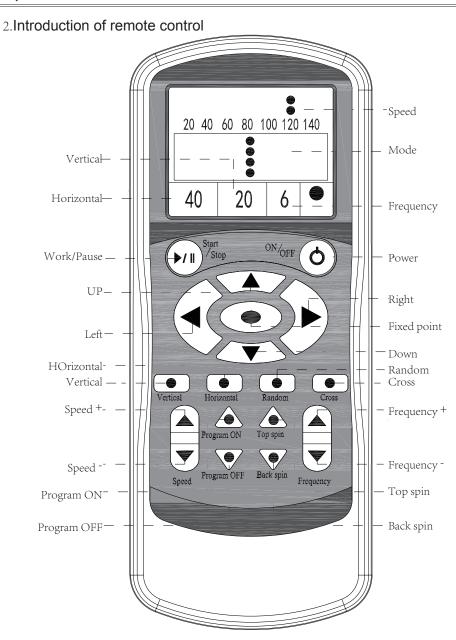

## 二、Use instruction

Remark: ① Power switch key needs to be pressed for 3 seconds

② To enter self-program,"Program ON "needs to be pressed for 3 seconds

## 2. Remote control operation

(1) Fixed point: Press fixed point button.

Note: you can adjust the direction up,down,left and right.

(2) Vertical line: First time: The vertical line circulation

Second time:High and low ball circulation PS:you can adjust left or right direction

Press fixed point button to stop

(3) Horizontal: once: The horizontal line circulation.

twice: Wide two line. thrice: Medium two line. fourthly: Narrow two line. fifthly: Three line function.

Note: you can adjust direction up or down.

(4) Random: Random balls in the court. Press fixed point button to stop.

(5) Cross: First time:Left lowball & middle highball

Second time:Left highball & middle lowball
Third time:Middle lowball & right highball
Fourth time:Middle highball & right lowball
Fifth time:Left lowball & right highball
Sixth time:Left highball & right lowball

(6) Self-program setting: ①Press more than 3 seconds to enter self-program,there is the

blinking point on the screen.

②Press up,down,left,right to choose the point.

(3) When you choose the correct point then press self-program

button to store it.

Note: There are 28 points you can choose to train.

(7) Cancel program: ①Enter self-program.

2) Press up, down, left, right to choose the point.

③When you choose the correct point then press program OFF

button to cancel the point.

Press program OFF more than 3 seconds, all points will

be cancelled.

(8) Topspin: Total six kinds of speed. Backspin: Total six kinds of speed.

Special Note: This machine has a delay function. Press the work key,it will start working after 15 seconds.